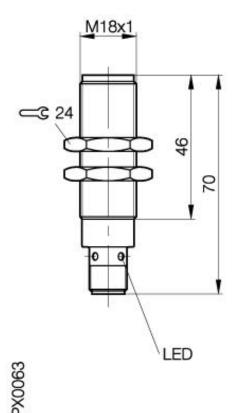

### **Mechanical Data**

MeasurementsM18x70ShockHalfsinus, 30gn, 11msVibration10...55Hz, 1,5mm Amplitude 3x2hHousing materialnickel plated brassMaterial of sensing faceGlassDegree of protectionIP67ConnectionCableType of CablePVC